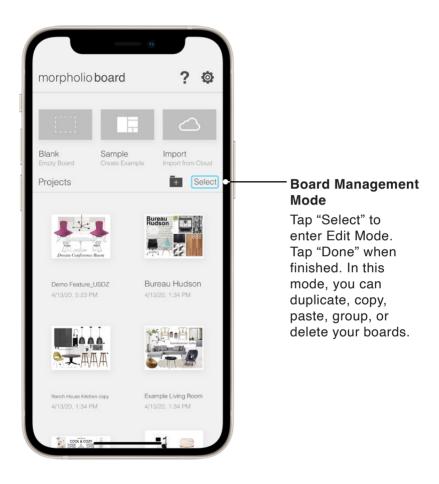

Multi-Select

Toggle Multi-Select on to move, copy, scale, rotate, or delete multiple items at the same time.

When you're done editing multiple items, tap Single-Select to only chose one item at a time.

|                      | Graphics<br>How to video ><br>Drawing<br>How to video >                                                                                                              |
|----------------------|----------------------------------------------------------------------------------------------------------------------------------------------------------------------|
|                      | Add Items<br>Add images from<br>your Photos<br>Library, Camera<br>Cloud Drives, or<br>use the<br>Web Clipper.<br>You can also<br>add Swatches,<br>Drawings, and Text |
| Cut Sheet Board List |                                                                                                                                                                      |