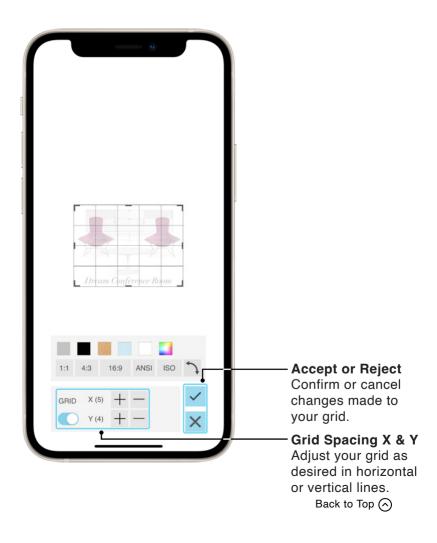

| add to your<br>board includi<br>people, arrov<br>shapes, and<br>numbers. |
|         |         |              |                                               |                                                                          |
|         |         |              |                                               |                                                                          |
|         |         |              |                                               |                                                                          |
|         |         |              |                                               |                                                                          |

## 05: Grids & Backgrounds





## 05: Grids & Backgrounds



#### 06: Layers













## **08: Products Library**



## **08: Products Library**

| <                             | Products |               |
|-------------------------------|----------|---------------|
| $\leftarrow$                  |          | CHAIRS        |
| FILTER<br>56 of 1027 Products |          | CLEAR         |
|                               |          | •             |
| ACCENT + LOUNGE               | CHAIRS   |               |
| DINING + SIDE CHA             |          |               |
| POOLSTOTIOMA                  |          |               |
|                               |          |               |
| Knoll                         | ROOM     | Herman Miller |
| h                             |          |               |
|                               |