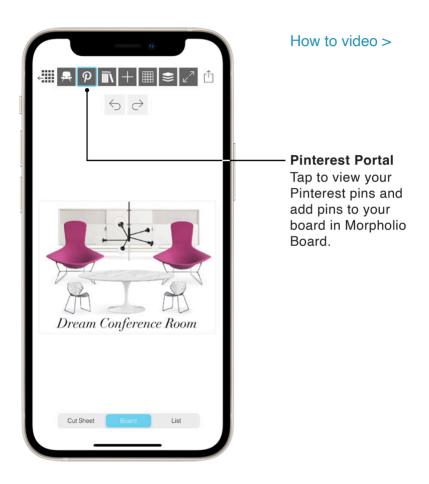

| < Pinterest                                                        |                                                                                                                                                                                                                                                                                         |
|--------------------------------------------------------------------|-----------------------------------------------------------------------------------------------------------------------------------------------------------------------------------------------------------------------------------------------------------------------------------------|
| Connect to Pinterest to access your Pins<br>and Boards!<br>Connect | Login + Go to Pins<br>Log in to Pinterest<br>using your account<br>info.<br>Note: If you do<br>not see your<br>"Secret Boards"<br>after refreshing,<br>please Logout,<br>thenLogin<br>again. Remember<br>to accept the<br>permissions in<br>order to access<br>your "Secret<br>Boards." |

#### Refresh

When you are inside your "Boards," pull down to REFRESH! You will see a red scroll indicating that Board is retrieving the latest changes to your Pinterest account and making your boards viewable.

#### Boards and Pins Navigate through your Pinterest Boards and Pins including your Secret Boards

Shopping List How to video > Export Shopping List

See Export section for more.

Arrange Items Press and hold to pop up product. Then drag up or down to desired location.