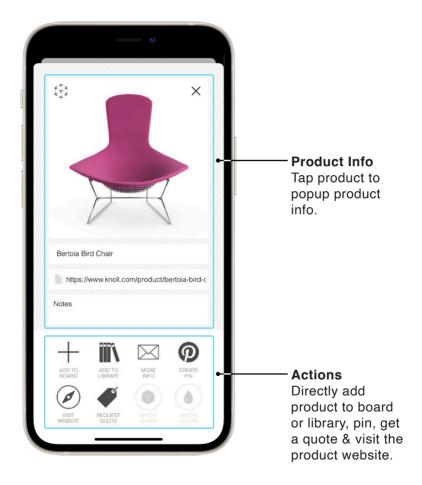

## **08: Products Library**

## **08: Products Library**

| <                             | Products |               |
|-------------------------------|----------|---------------|
| $\leftarrow$                  |          | CHAIRS        |
| FILTER<br>56 of 1027 Products |          | CLEAR         |
|                               |          | •             |
| ACCENT + LOUNGE               | CHAIRS   |               |
| DINING + SIDE CHA             |          |               |
| POOLSTOTIOMA                  |          |               |
|                               |          |               |
| Knoll                         | ROOM     | Herman Miller |
| h                             |          |               |
|                               |          |               |
| Merkled Studio                | et al    | et al         |
| $\nearrow$                    |          |               |
| Roche Bobois                  | Mobilia  | Blu Dot       |