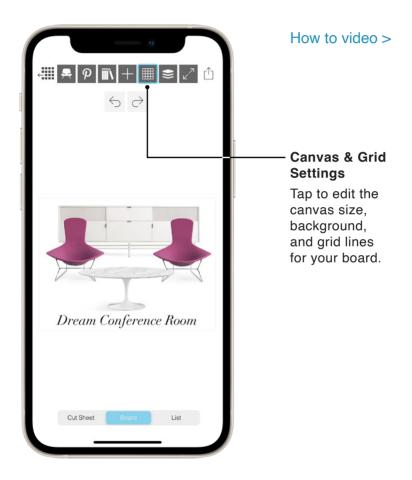

tives | pins                                          | add to your<br>board includi<br>people, arrov<br>shapes, and<br>numbers. |
|         |         |              |                                               |                                                                          |
|         |         |              |                                               |                                                                          |
|         |         |              |                                               |                                                                          |
|         |         |              |                                               |                                                                          |

## 05: Grids & Backgrounds





## 05: Grids & Backgrounds



#### 06: Layers













## **08: Products Library**



## **08: Products Library**

| <                             | Products |               |
|-------------------------------|----------|---------------|
| $\leftarrow$                  |          | CHAIRS        |
| FILTER<br>56 of 1027 Products |          | CLEAR         |
|                               |          | •             |
| ACCENT + LOUNGE               | CHAIRS   |               |
| DINING + SIDE CHA             |          |               |
| POOLSTOTIOMA                  |          |               |
|                               |          |               |
| Knoll                         | ROOM     | Herman Miller |
| h                             |          |               |
|