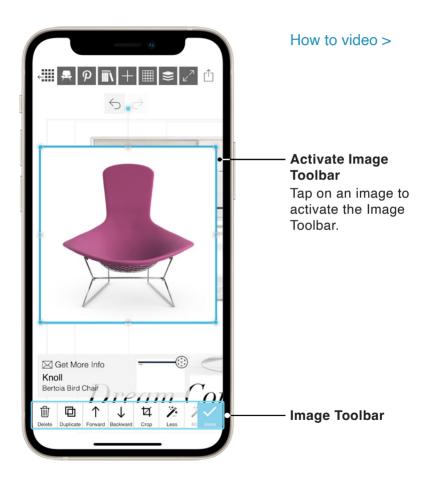

add to your<br>board includi<br>people, arrov<br>shapes, and<br>numbers. |
|         |         |              |                                               |                                                                          |
|         |         |              |                                               |                                                                          |
|         |         |              |                                               |                                                                          |
|         |         |              |                                               |                                                                          |

## 05: Grids & Backgrounds





## 05: Grids & Backgrounds



#### 06: Layers













## **08: Products Library**



## **08: Products Library**

| <                             | Products |               |
|-------------------------------|----------|---------------|
| $\leftarrow$                  |          | CHAIRS        |
| FILTER<br>56 of 1027 Products |          | CLEAR         |
|                               |          | •             |
| ACCENT + LOUNGE               | CHAIRS   |               |
| DINING + SIDE CHA             |          |               |
| POOLSTOTIOMA                  |          |               |
|                               |          |               |
| Knoll                         | ROOM     | Herman Miller |
| h                             |          |               |
|                               |          |               |