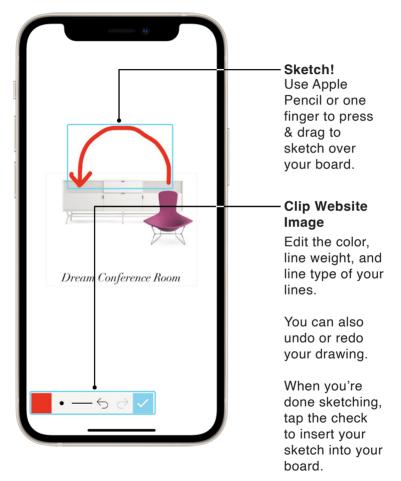

| Dream Conference Room | Input Text<br>Add titles,<br>comments, and<br>descriptions to<br>your board!<br>Edit Text<br>Appearance<br>Edit text color<br>and font.<br>When you're<br>done, tap |  |
|-----------------------|---------------------------------------------------------------------------------------------------------------------------------------------------------------------|--|
| Rooms Roommate        | the check to<br>confirm your<br>text!                                                                                                                               |  |
| asdfghjkl             |                                                                                                                                                                     |  |
| ☆ z x c v b n m ⊗     |                                                                                                                                                                     |  |
| 123 space return      |                                                                                                                                                                     |  |
| ÷                     |                                                                                                                                                                     |  |