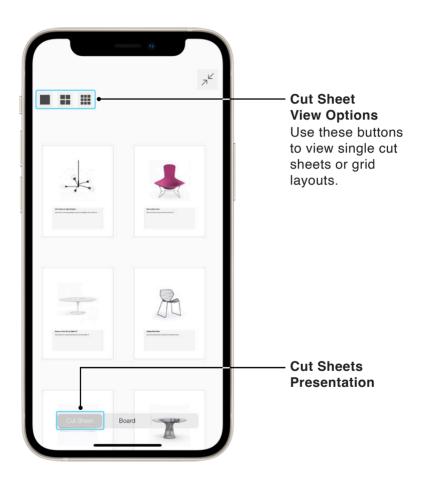

## **13: Presentation Mode**

## **13: Presentation Mode**

|     | IMAGE | DESCRIPTION                                           |                |
|-----|-------|-------------------------------------------------------|----------------|
| 1   | _     | Saarinen Oval Dining Table 78"                        |                |
|     | -     | https://www.knoll.com/product/saarinen-oval-dining-ta |                |
| 2   |       | Orb Vectors 5-Light Pendant                           |                |
| 2   | ÷     | http://www.sonnemanawayoflight.com/orbvectors5ligl    |                |
|     | 1     | Bertola Bird Chair                                    |                |
| 3 . | ×     | https://www.knoll.com/product/bertola-bird-chair      |                |
| 4   | C.    | Ginkgo Wire Chair                                     |                |
| •   | T     | http://www.davisfurniture.com/product_detail/davis/na |                |
| 5   |       | Dang 82" Large Media Stand - White on Oak             |                |
| 5   |       | https://www.bludot.com/dang-media-stands.html         |                |
|     | T     | Platner Dining Table                                  |                |
| 6   |       | https://www.knoll.com/product/platner-dining-table    |                |
|     |       |                                                       | —— Shopping Li |
|     |       |                                                       | Presentation   |
|     |       |                                                       |                |