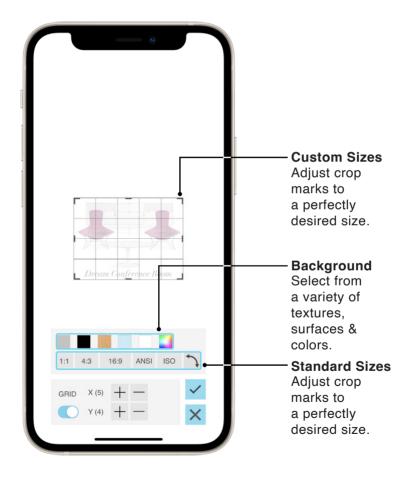

ves | pins                                          | add to your<br>board includi<br>people, arrov<br>shapes, and<br>numbers. |
|         |         |              |                                               |                                                                          |
|         |         |              |                                               |                                                                          |
|         |         |              |                                               |                                                                          |
|         |         |              |                                               |                                                                          |

## 05: Grids & Backgrounds





## 05: Grids & Backgrounds



#### 06: Layers













## **08: Products Library**



## **08: Products Library**

| <                             | Products |               |
|-------------------------------|----------|---------------|
| $\leftarrow$                  |          | CHAIRS        |
| FILTER<br>56 of 1027 Products |          | CLEAR         |
|                               |          | •             |
| ACCENT + LOUNGE               | CHAIRS   |               |
| DINING + SIDE CHA             |          |               |
| POOLSTOTIOMA                  |          |               |
|                               |          |               |
| Knoll                         | ROOM     | Herman Miller |
| h                             |          |               |
|