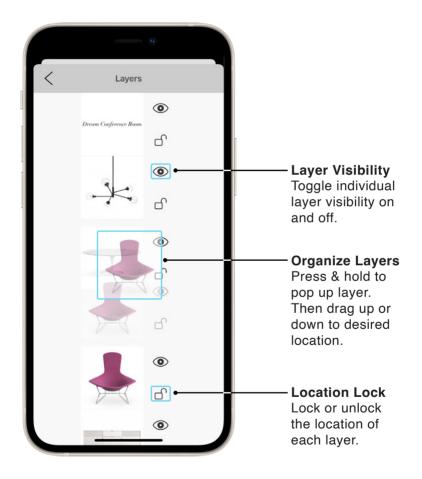

| add to your<br>board includi<br>people, arrov<br>shapes, and<br>numbers. |
|         |         |              |                                               |                                                                          |
|         |         |              |                                               |                                                                          |
|         |         |              |                                               |                                                                          |
|         |         |              |                                               |                                                                          |

## 05: Grids & Backgrounds





## 05: Grids & Backgrounds



#### 06: Layers













## **08: Products Library**



## **08: Products Library**

| <                             | Products |               |
|-------------------------------|----------|---------------|
| $\leftarrow$                  |          | CHAIRS        |
| FILTER<br>56 of 1027 Products |          | CLEAR         |
|                               |          | •             |
| ACCENT + LOUNGE               | CHAIRS   |               |
| DINING + SIDE CHA             |          |               |
| POOLSTOTIOMA                  |          |               |
|                               |          |               |
| Knoll                         | ROOM     | Herman Miller |
| h                             |          |               |
|                               |          |