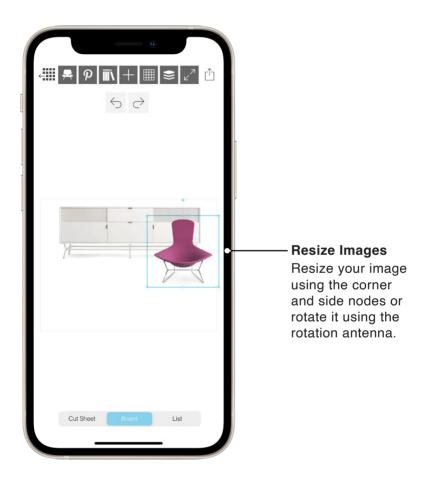

es

Work like a pro with these advanced gestures to enhance and simplify your mood-boarding experience!

## 01: Start a New Board



## 01: Start a New Board









| morpholio hoord | 2 6 |                                                                                                                                                                                       |
|-----------------|-----|---------------------------------------------------------------------------------------------------------------------------------------------------------------------------------------|
|                 |     | Return to<br>Outside Folder<br>Tap to return to<br>the outside folde<br>Move Boards<br>Back<br>Press and hold,<br>then drag board<br>"Back to" to<br>move board to<br>outside folder. |







Multi-Select

Toggle Multi-Select on to move, copy, scale, rotate, or delete multiple items at the same time.

When you're done editing multiple items, tap Single-Select to only chose one item at a time.



|                      | Graphics<br>How to video ><br>Drawing<br>How to video >                                                                                                              |
|----------------------|----------------------------------------------------------------------------------------------------------------------------------------------------------------------|
|                      | Add Items<br>Add images from<br>your Photos<br>Library, Camera<br>Cloud Drives, or<br>use the<br>Web Clipper.<br>You can also<br>add Swatches,<br>Drawings, and Text |
| Cut Sheet B