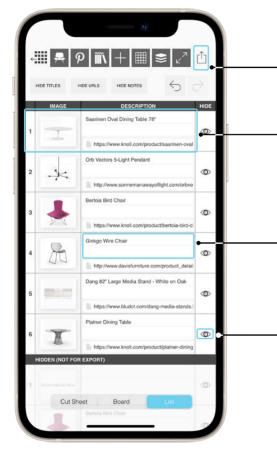

## **13: Presentation Mode**

|     | IMAGE | DESCRIPTION                                           |                |
|-----|-------|-------------------------------------------------------|----------------|
| 1   | _     | Saarinen Oval Dining Table 78"                        |                |
|     | -     | https://www.knoll.com/product/saarinen-oval-dining-ta |                |
| 2   |       | Orb Vectors 5-Light Pendant                           |                |
| 2   | ÷     | http://www.sonnemanawayoflight.com/orbvectors5ligl    |                |
|     | 1     | Bertola Bird Chair                                    |                |
| 3 . | ×     | https://www.knoll.com/product/bertola-bird-chair      |                |
| 4   | C.    | Ginkgo Wire Chair                                     |                |
| •   | T     | http://www.davisfurniture.com/product_detail/davis/na |                |
| 5   |       | Dang 82" Large Media Stand - White on Oak             |                |
| 5   |       | https://www.bludot.com/dang-media-stands.html         |                |
|     | T     | Platner Dining Table                                  |                |
| 6   |       | https://www.knoll.com/product/platner-dining-table    |                |
|     |       |                                                       | —— Shopping Li |
|     |       |                                                       | Presentation   |
|     |       |                                                       |                |