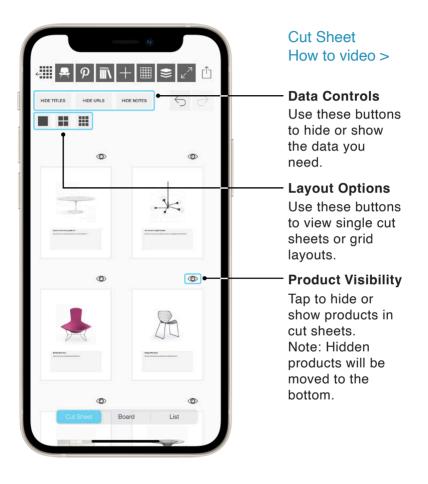

#### Cut Sheet Information

Tap on text or text box to modify, add or remove product information.

### **Product Visibility**

Tap to hide or show products in cut sheets. Note: Hidden products will be moved to the bottom.