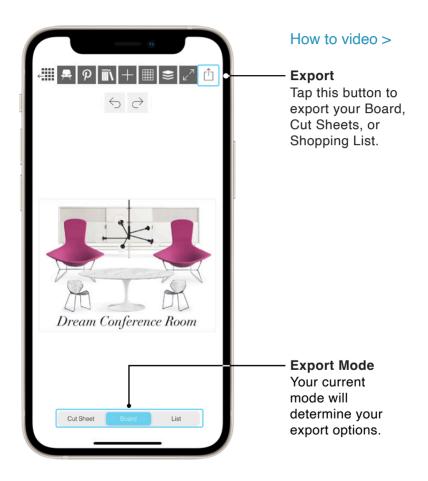

|           | Export       |                                                                                                                 |
|-----------|--------------|-----------------------------------------------------------------------------------------------------------------|
| JPG       | Image        | Export Board                                                                                                    |
| JPG<br>4K | Image 4K     | Export with 4K for<br>High Resolution.                                                                          |
| PSD       | Photoshop    |                                                                                                                 |
| PSD<br>4K | Photoshop 4K | Share or export                                                                                                 |
|           | Cancel       | your board as a<br>JPG or PSD to<br>Photos, iCloud,<br>cloud storage,<br>Mail, or AirDrop to<br>another device. |

| F       |              | 0      |                                                                               |
|---------|--------------|--------|-------------------------------------------------------------------------------|
| <b></b> |              | Export | Export Cut Sheets                                                             |
| PDF     | Save as PDF  |        | Share or export                                                               |
| PDF     | Share as PDF |        | your cut sheets as                                                            |
|         |              | Cancel | an PDF to iCloud,<br>cloud storage,<br>Mail, or AirDrop to<br>another device. |

|     |                | Export |                                                                                                                 |
|-----|----------------|--------|-----------------------------------------------------------------------------------------------------------------|
| XLS | Save as Excel  | Export | Export List                                                                                                     |
|     |                |        | Share or export                                                                                                 |
| XLS | Share as Excel | Cancel | your product list<br>as an Excel file<br>to iCloud, cloud<br>storage, Mail, or<br>AirDrop to another<br>device. |
|     |                |        |                                                                                                                 |