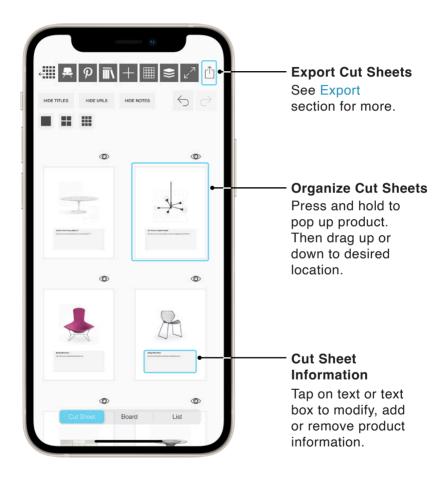

#### Boards and Pins Navigate through your Pinterest Boards and Pins including your Secret Boards

Shopping List How to video > Export Shopping List

See Export section for more.

Arrange Items Press and hold to pop up product. Then drag up or down to desired location.