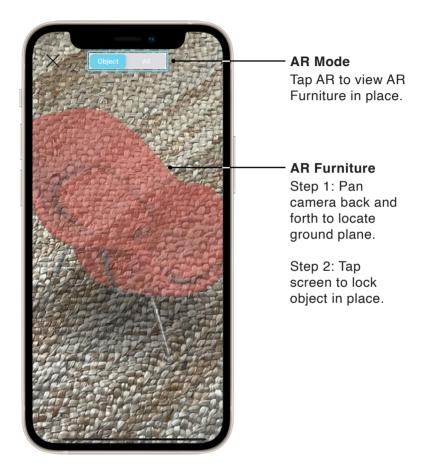

#### Launch AR Furniture

Tap AR icon on selected products to activate AR Furniture mode.

\*Note: Camera Permissions must be turned on for Board Pro in your Device Settings App for AR Furniture to work.

**AR Furniture** Step 3: Press & drag one finger to move object along the ground plane. Press & twist two fingers to rotate object until it is in the desired position.

Now you can walk around and see the product in your space!