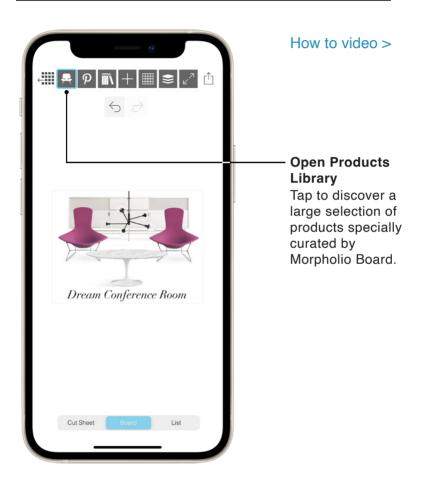

## **08: Products Library**

## **08: Products Library**

| <                             | Products |               |
|-------------------------------|----------|---------------|
| $\leftarrow$                  |          | CHAIRS        |
| FILTER<br>56 of 1027 Products |          | CLEAR         |
|                               |          | •             |
| ACCENT + LOUNGE               | CHAIRS   |               |
| DINING + SIDE CHA             |          |               |
| POOLSTOTIOMA                  |          |               |
|                               |          |               |
| Knoll                         | ROOM     | Herman Miller |
| h                             |          |               |
|                               |          |               |
| Merkled Studio                | et al    | et al         |
| $\nearrow$                    |          |               |
| Roche Bobois                  | Mobilia  | Blu Dot       |