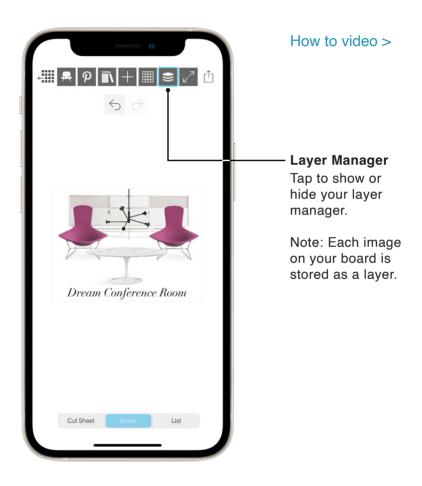

| add to your<br>board includi<br>people, arrov<br>shapes, and<br>numbers. |
|         |         |              |                                               |                                                                          |
|         |         |              |                                               |                                                                          |
|         |         |              |                                               |                                                                          |
|         |         |              |                                               |                                                                          |

## 05: Grids & Backgrounds





## 05: Grids & Backgrounds



#### 06: Layers













## **08: Products Library**



## **08: Products Library**

| <                             | Products |               |
|-------------------------------|----------|---------------|
| $\leftarrow$                  |          | CHAIRS        |
| FILTER<br>56 of 1027 Products |          | CLEAR         |
|                               |          | •             |
| ACCENT + LOUNGE               | CHAIRS   |               |
| DINING + SIDE CHA             |          |               |
| POOLSTOTIOMA                  |          |               |
|                               |          |               |
| Knoll                         | ROOM     | Herman Miller |
| h                             |          |               |
|                               |          |