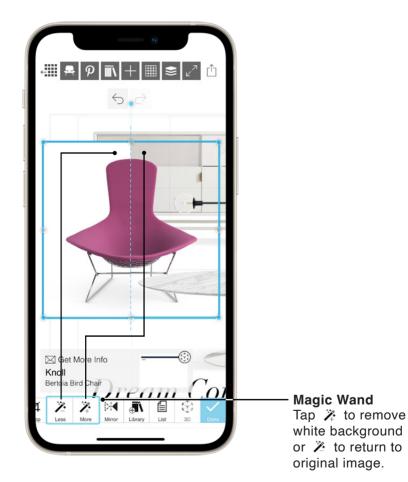

o your<br>board includi<br>people, arrov<br>shapes, and<br>numbers. |
|         |         |              |                                               |                                                                          |
|         |         |              |                                               |                                                                          |
|         |         |              |                                               |                                                                          |
|         |         |              |                                               |                                                                          |

## 05: Grids & Backgrounds





## 05: Grids & Backgrounds



#### 06: Layers













## **08: Products Library**



## **08: Products Library**

| <                             | Products |               |
|-------------------------------|----------|---------------|
| $\leftarrow$                  |          | CHAIRS        |
| FILTER<br>56 of 1027 Products |          | CLEAR         |
|                               |          | •             |
| ACCENT + LOUNGE               | CHAIRS   |               |
| DINING + SIDE CHA             |          |               |
| POOLSTOTIOMA                  |          |               |
|                               |          |               |
| Knoll                         | ROOM     | Herman Miller |
| h                             |          |               |
|                               |          |               |
| Merk