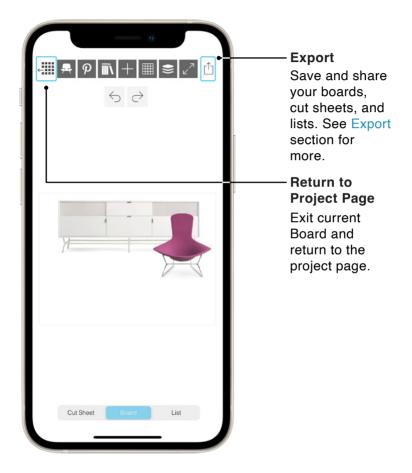

|           | Export       |                                                                                                                 |
|-----------|--------------|-----------------------------------------------------------------------------------------------------------------|
| JPG       | Image        | Export Board                                                                                                    |
| JPG<br>4K | Image 4K     | Export with 4K for<br>High Resolution.                                                                          |
| PSD       | Photoshop    |                                                                                                                 |
| PSD<br>4K | Photoshop 4K | Share or export                                                                                                 |
|           | Cancel       | your board as a<br>JPG or PSD to<br>Photos, iCloud,<br>cloud storage,<br>Mail, or AirDrop to<br>another device. |

| F       |              | 0      |                                                                               |
|---------|--------------|--------|-------------------------------------------------------------------------------|
| <b></b> |              | Export | Export Cut Sheets                                                             |
| PDF     | Save as PDF  |        | Share or export                                                               |
| PDF     | Share as PDF |        | your cut sheets as                                                            |
|         |              | Cancel | an PDF to iCloud,<br>cloud storage,<br>Mail, or AirDrop to<br>another device. |

|     |                | Export |                                                                                                                 |
|-----|----------------|--------|-----------------------------------------------------------------------------------------------------------------|
| XLS | Save as Excel  | Export | Export List                                                                                                     |
|     |                |        | Share or export                                                                                                 |
| XLS | Share as Excel | Cancel | your product list<br>as an Excel file<br>to iCloud, cloud<br>storage, Mail, or<br>AirDrop to another<br>device. |
|     |                |        |                                                                                                                 |