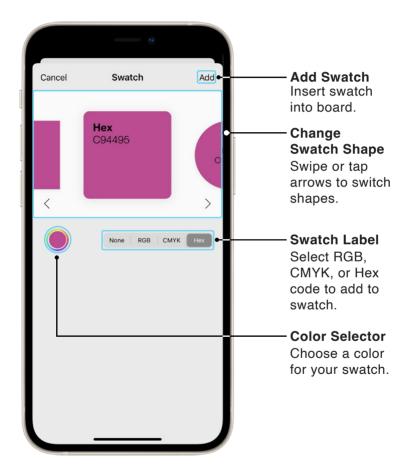

|   | ×                     |           |        |   |                                                                     |
|---|-----------------------|-----------|--------|---|---------------------------------------------------------------------|
| - | Photos                | Camera    | Cloud  | - | Add images<br>from your<br>Photos Library,                          |
|   | Aa<br><sub>Text</sub> | Drawing   | Swatch |   | Device Camera,<br>or Cloud Drives.<br>Use the Web                   |
|   | Web                   | Entourage |        |   | Clipper to crop<br>images from<br>any website!                      |
|   |                       |           |        |   | Add Swatches,<br>Text, Drawing,<br>and Entourage<br>to your Boards. |
|   |                       |           |        | J |                                                                     |