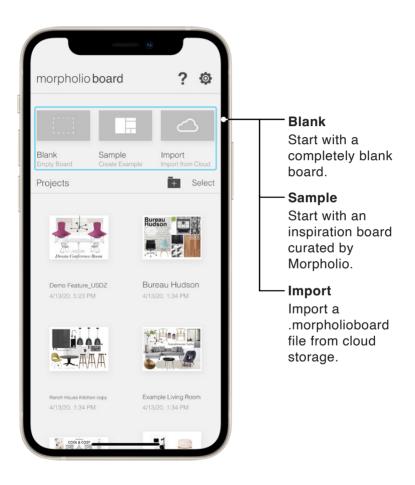

## 01: Start a New Board

## 01: Start a New Board

| morpholio hoord | 2 6 |                                                                                                                                                                                       |
|-----------------|-----|---------------------------------------------------------------------------------------------------------------------------------------------------------------------------------------|
|                 |     | Return to<br>Outside Folder<br>Tap to return to<br>the outside folde<br>Move Boards<br>Back<br>Press and hold,<br>then drag board<br>"Back to" to<br>move board to<br>outside folder. |