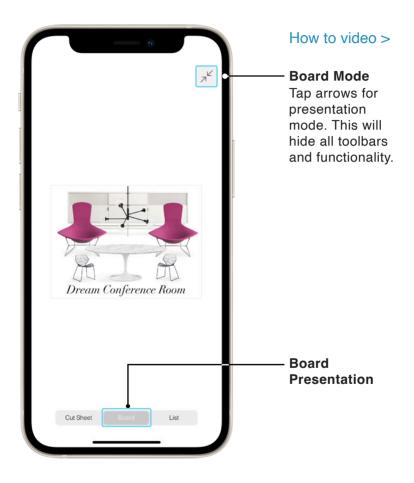

## **13: Presentation Mode**

## **13: Presentation Mode**

|     | IMAGE | DESCRIPTION                                           |                |
|-----|-------|-------------------------------------------------------|----------------|
| 1   | _     | Saarinen Oval Dining Table 78"                        |                |
|     | -     | https://www.knoll.com/product/saarinen-oval-dining-ta |                |
| 2   |       | Orb Vectors 5-Light Pendant                           |                |
| 2   | ÷     | http://www.sonnemanawayoflight.com/orbvectors5ligl    |                |
|     | 1     | Bertola Bird Chair                                    |                |
| 3 . | ×     | https://www.knoll.com/product/bertola-bird-chair      |                |
| 4   | C.    | Ginkgo Wire Chair                                     |                |
| •   | T     | http://www.davisfurniture.com/product_detail/davis/na |                |
| 5   |       | Dang 82" Large Media Stand - White on Oak             |                |
| 5   |       | https://www.bludot.com/dang-media-stands.html         |                |
|     | T     | Platner Dining Table                                  |                |
| 6   |       | https://www.knoll.com/product/platner-dining-table    |                |
|     |       |                                                       | —— Shopping Li |
|     |       |                                                       | Presentation   |
|     |       |                                                       |                |