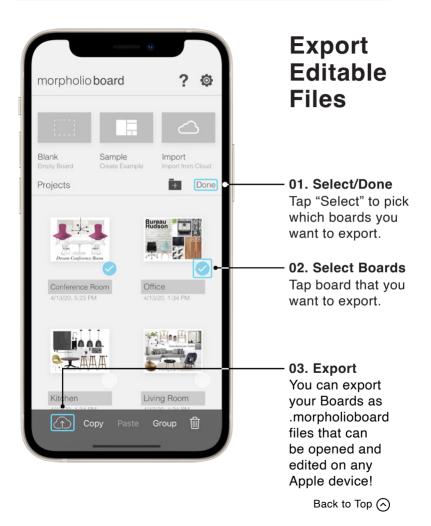

|           | Export       |                                                                                                                 |
|-----------|--------------|-----------------------------------------------------------------------------------------------------------------|
| JPG       | Image        | Export Board                                                                                                    |
| JPG<br>4K | Image 4K     | Export with 4K for<br>High Resolution.                                                                          |
| PSD       | Photoshop    |                                                                                                                 |
| PSD<br>4K | Photoshop 4K | Share or export                                                                                                 |
|           | Cancel       | your board as a<br>JPG or PSD to<br>Photos, iCloud,<br>cloud storage,<br>Mail, or AirDrop to<br>another device. |

| F       |              | 0      |                                                                               |
|---------|--------------|--------|-------------------------------------------------------------------------------|
| <b></b> |              | Export | Export Cut Sheets                                                             |
| PDF     | Save as PDF  |        | Share or export                                                               |
| PDF     | Share as PDF |        | your cut sheets as                                                            |
|         |              | Cancel | an PDF to iCloud,<br>cloud storage,<br>Mail, or AirDrop to<br>another device. |

|     |                | Export |                                                                                                                 |
|-----|----------------|--------|-----------------------------------------------------------------------------------------------------------------|
| XLS | Save as Excel  | Export | Export List                                                                                                     |
|     |                |        | Share or export                                                                                                 |
| XLS | Share as Excel | Cancel | your product list<br>as an Excel file<br>to iCloud, cloud<br>storage, Mail, or<br>AirDrop to another<br>device. |
|     |                |        |                                                                                                                 |