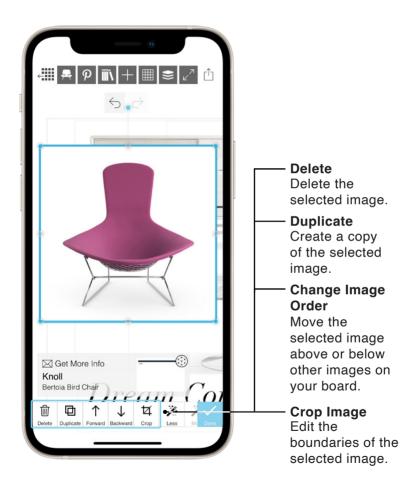

dd to your<br>board includi<br>people, arrov<br>shapes, and<br>numbers. |
|         |         |              |                                               |                                                                          |
|         |         |              |                                               |                                                                          |
|         |         |              |                                               |                                                                          |
|         |         |              |                                               |                                                                          |

## 05: Grids & Backgrounds





## 05: Grids & Backgrounds



#### 06: Layers













## **08: Products Library**



## **08: Products Library**

| <                             | Products |               |
|-------------------------------|----------|---------------|
| $\leftarrow$                  |          | CHAIRS        |
| FILTER<br>56 of 1027 Products |          | CLEAR         |
|                               |          | •             |
| ACCENT + LOUNGE               | CHAIRS   |               |
| DINING + SIDE CHA             |          |               |
| POOLSTOTIOMA                  |          |               |
|                               |          |               |
| Knoll                         | ROOM     | Herman Miller |
| h                             |          |               |
|                               |          |               |
|