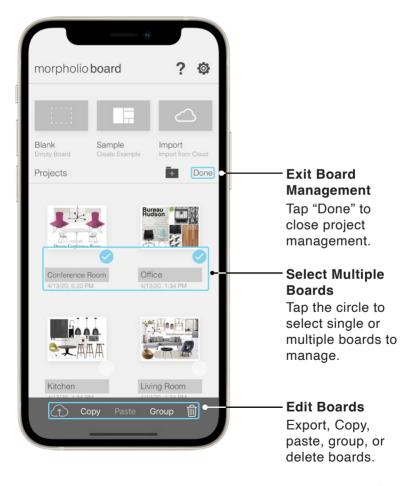

## 01: Start a New Board

## 01: Start a New Board

| morpholio hoord | 2 6 |                                                                                                                                                                                       |
|-----------------|-----|---------------------------------------------------------------------------------------------------------------------------------------------------------------------------------------|
|                 |     | Return to<br>Outside Folder<br>Tap to return to<br>the outside folde<br>Move Boards<br>Back<br>Press and hold,<br>then drag board<br>"Back to" to<br>move board to<br>outside folder. |

Multi-Select

Toggle Multi-Select on to move, copy, scale, rotate, or delete multiple items at the same time.

When you're done editing multiple items, tap Single-Select to only chose one item at a time.

|                      | Graphics<br>How to video ><br>Drawing<br>How to video >                                                                                                              |
|----------------------|----------------------------------------------------------------------------------------------------------------------------------------------------------------------|
|                      | Add Items<br>Add images from<br>your Photos<br>Library, Camera<br>Cloud Drives, or<br>use the<br>Web Clipper.<br>You can also<br>add Swatches,<br>Drawings, and Text |
| Cut Sheet Board List |                                                                                                                                                                      |