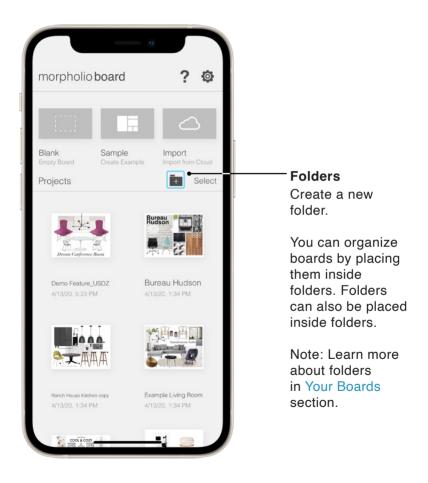

## 01: Start a New Board

## 01: Start a New Board

| morpholio hoord | 2 6 |                                                                                                                                                                                       |
|-----------------|-----|---------------------------------------------------------------------------------------------------------------------------------------------------------------------------------------|
|                 |     | Return to<br>Outside Folder<br>Tap to return to<br>the outside folde<br>Move Boards<br>Back<br>Press and hold,<br>then drag board<br>"Back to" to<br>move board to<br>outside folder. |