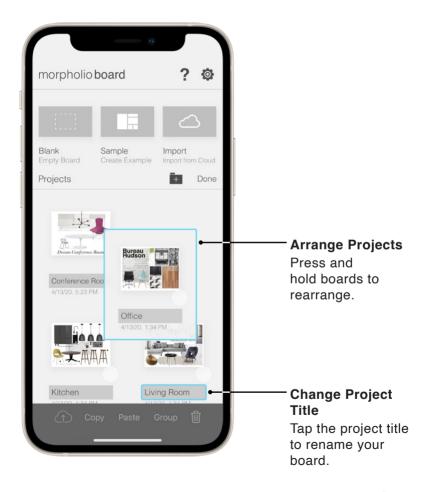

Multi-Select

Toggle Multi-Select on to move, copy, scale, rotate, or delete multiple items at the same time.

When you're done editing multiple items, tap Single-Select to only chose one item at a time.

|                      | Graphics<br>How to video ><br>Drawing<br>How to video >                                                                                                              |
|----------------------|----------------------------------------------------------------------------------------------------------------------------------------------------------------------|
|                      | Add Items<br>Add images from<br>your Photos<br>Library, Camera<br>Cloud Drives, or<br>use the<br>Web Clipper.<br>You can also<br>add Swatches,<br>Drawings, and Text |
| Cut Sheet Board List |                                                                                                                                                                      |