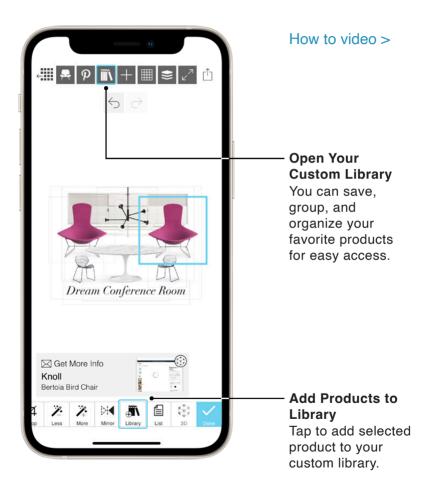

## **09: Your Custom Library**

| <        | Library                       |                       |                                    |                                                                  |
|----------|-------------------------------|-----------------------|------------------------------------|------------------------------------------------------------------|
| 1        | Kitchen (5)                   | $\sim$                | :                                  |                                                                  |
| 1        | Office (8)                    | $\sim$                | :                                  | 1                                                                |
| 1        | Nursery (7)                   | $\sim$                | :                                  |                                                                  |
| nce Room | n (5) ^ :                     | $\uparrow \downarrow$ | 団                                  | Move or Delete                                                   |
| *        | Orb Vectors 5-Light Pendant b | y SONNEM              | ЛАN                                | Swipe left on<br>the collection                                  |
| -        | Dang 82" Large Media Stand -  | White on              | title. Then, tap<br>arrows to move |                                                                  |
| *        | Bertoia Bird Chair            |                       |                                    | the collection<br>up & down. Tap                                 |
| T        | Saarinen Oval Dining Table 78 | н                     |                                    | the "x" to delete collection.                                    |
| R        | Ginkgo Wire Chair             |                       |                                    |                                                                  |
| 1        | Living Room (6)               | $\sim$                | :                                  |                                                                  |
|          |                               |                       | Ŧ                                  | New Collection<br>Tap 🕂 to create<br>a new group of<br>products. |

## **09: Your Custom Library**

| < | Library                        |              |                                                                                                  |
|---|--------------------------------|--------------|--------------------------------------------------------------------------------------------------|
|   | Kitchen (5)                    | ~ :-         | Change<br>Collection Title                                                                       |
|   | Office (8)                     | $\vee$ :     | Tap the text to                                                                                  |
|   | Nursery (7)                    | $\vee$ :     | name or rename<br>any collection.                                                                |
|   | Conference Room (5)            | ^ :          |                                                                                                  |
| + | Orb Vectors 5-Light Pendant by | SONNEMAN     |                                                                                                  |
| - | Dang 82" Large Media Stand -   | White on Oak | Arrange Products Press & hold,                                                                   |
|   | Distore to Chair               |              | then drag<br>products to                                                                         |
| I | Saarinen Oval Dining Table 78" | 0            | rearrange the order.                                                                             |
| R | Ginkgo Wire Chair              |              | Hint: You can                                                                                    |
|   | Living Room (6)                | ~ :<br>•     | also drag the<br>product over to<br>the Pinterest icon<br>to add the image<br>to your Pinterest. |