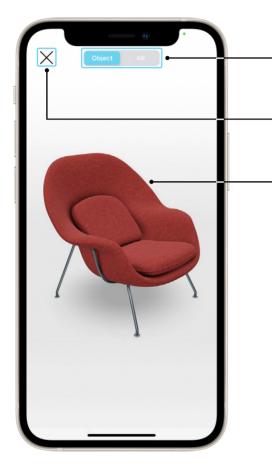

#### Launch AR Furniture

Tap AR icon on selected products to activate AR Furniture mode.

\*Note: Camera Permissions must be turned on for Board Pro in your Device Settings App for AR Furniture to work.

#### **Object Mode** View AR Products in white space.

#### Exit

Exit AR Furniture Mode.