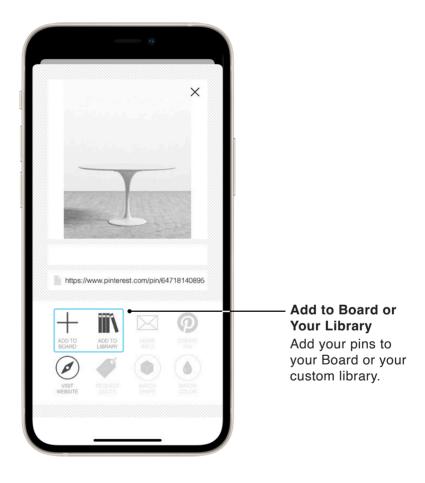

## **09: Your Custom Library**

| < | Library                        |              |                                                                                                  |
|---|--------------------------------|--------------|--------------------------------------------------------------------------------------------------|
|   | Kitchen (5)                    | ~ :-         | Change<br>Collection Title                                                                       |
|   | Office (8)                     | $\vee$ :     | Tap the text to                                                                                  |
|   | Nursery (7)                    | $\vee$ :     | name or rename<br>any collection.                                                                |
|   | Conference Room (5)            | ^ :          |                                                                                                  |
| + | Orb Vectors 5-Light Pendant by | SONNEMAN     |                                                                                                  |
| - | Dang 82" Large Media Stand -   | White on Oak | Arrange Products Press & hold,                                                                   |
|   | Distore to Chair               |              | then drag<br>products to                                                                         |
| I | Saarinen Oval Dining Table 78" | 0            | rearrange the order.                                                                             |
| R | Ginkgo Wire Chair              |              | Hint: You can                                                                                    |
|   | Living Room (6)                | ~ :<br>•     | also drag the<br>product over to<br>the Pinterest icon<br>to add the image<br>to your Pinterest. |

#### Boards and Pins Navigate through your Pinterest Boards and Pins including your Secret Boards

Shopping List How to video > Export Shopping List

See Export section for more.

Arrange Items Press and hold to pop up product. Then drag up or down to desired location.