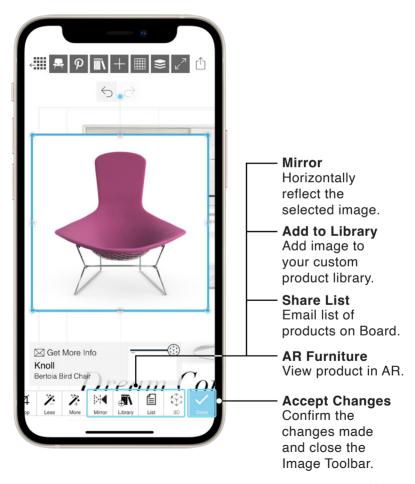

## **08: Products Library**

#### Launch AR Furniture

Tap AR icon on selected products to activate AR Furniture mode.

\*Note: Camera Permissions must be turned on for Board Pro in your Device Settings App for AR Furniture to work.