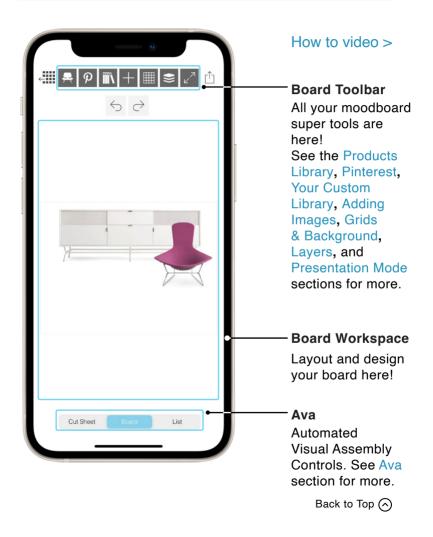

ures

Work like a pro with these advanced gestures to enhance and simplify your mood-boarding experience!

## 01: Start a New Board



## 01: Start a New Board









| morpholio hoord | 2 6 |                                                                                                                                                                                       |
|-----------------|-----|---------------------------------------------------------------------------------------------------------------------------------------------------------------------------------------|
|                 |     | Return to<br>Outside Folder<br>Tap to return to<br>the outside folde<br>Move Boards<br>Back<br>Press and hold,<br>then drag board<br>"Back to" to<br>move board to<br>outside folder. |







Multi-Select

Toggle Multi-Select on to move, copy, scale, rotate, or delete multiple items at the same time.

When you're done editing multiple items, tap Single-Select to only chose one item at a time.



|                      | Graphics<br>How to video ><br>Drawing<br>How to video >                                                                                                              |
|----------------------|----------------------------------------------------------------------------------------------------------------------------------------------------------------------|
|                      | Add Items<br>Add images from<br>your Photos<br>Library, Camera<br>Cloud Drives, or<br>use the<br>Web Clipper.<br>You can also<br>add Swatches,<br>Drawings, and Text |
| Cut Sheet