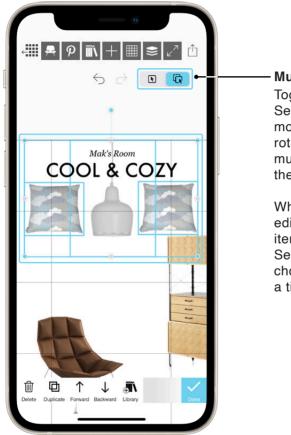

Multi-Select

Toggle Multi-Select on to move, copy, scale, rotate, or delete multiple items at the same time.

When you're done editing multiple items, tap Single-Select to only chose one item at a time.

|                      | Graphics<br>How to video ><br>Drawing<br>How to video >                                                                                                              |
|----------------------|----------------------------------------------------------------------------------------------------------------------------------------------------------------------|
|                      | Add Items<br>Add images from<br>your Photos<br>Library, Camera<br>Cloud Drives, or<br>use the<br>Web Clipper.<br>You can also<br>add Swatches,<br>Drawings, and Text |
| Cut Sheet Board List |                                                                                                                                                                      |