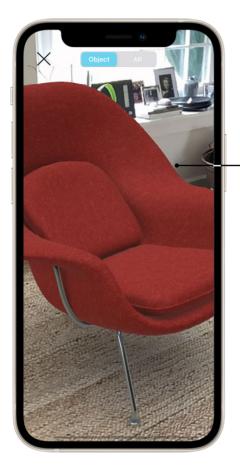

#### View AR Furniture

Press & drag one finger to rotate object. Press & drag two fingers to pan. Pinch with two fingers to zoom in and out.

Hint: Notice the incredible detail of the fabric and material texture!

**AR Furniture** Step 3: Press & drag one finger to move object along the ground plane. Press & twist two fingers to rotate object until it is in the desired position.

Now you can walk around and see the product in your space!