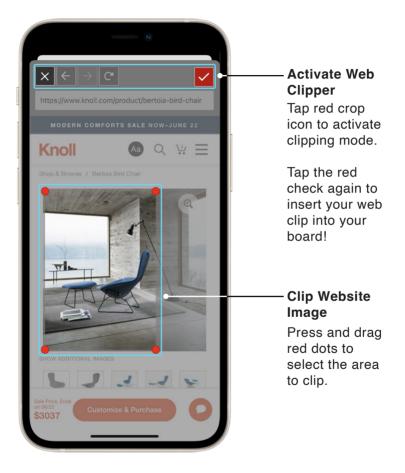

|   | ×                     |           |        |   |                                                                     |
|---|-----------------------|-----------|--------|---|---------------------------------------------------------------------|
| - | Photos                | Camera    | Cloud  | - | Add images<br>from your<br>Photos Library,                          |
|   | Aa<br><sub>Text</sub> | Drawing   | Swatch |   | Device Camera,<br>or Cloud Drives.<br>Use the Web                   |
|   | Web                   | Entourage |        |   | Clipper to crop<br>images from<br>any website!                      |
|   |                       |           |        |   | Add Swatches,<br>Text, Drawing,<br>and Entourage<br>to your Boards. |
|   |                       |           |        | J |                                                                     |