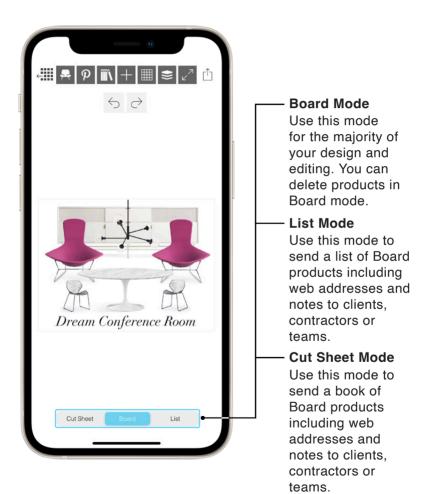

#### Cut Sheet Information

Tap on text or text box to modify, add or remove product information.

### **Product Visibility**

Tap to hide or show products in cut sheets. Note: Hidden products will be moved to the bottom.