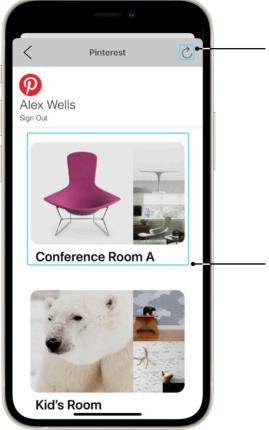

#### Refresh

When you are inside your "Boards," pull down to REFRESH! You will see a red scroll indicating that Board is retrieving the latest changes to your Pinterest account and making your boards viewable.

#### Boards and Pins Navigate through your Pinterest Boards and Pins including your Secret Boards

Shopping List How to video > Export Shopping List

See Export section for more.

Arrange Items Press and hold to pop up product. Then drag up or down to desired location.